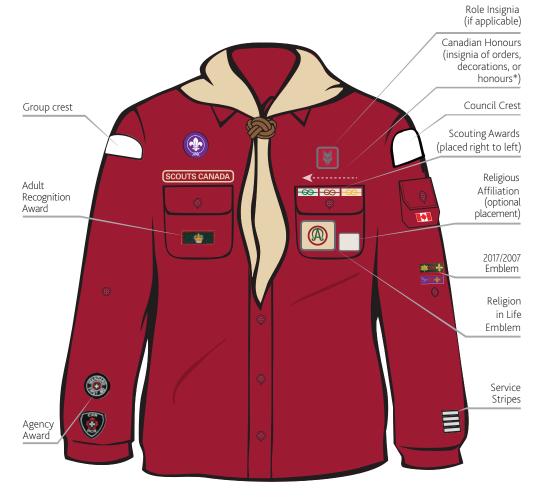

## Uniform insigna Placement

#### **Scouter**

\* Any insignia of orders, decorations or medals should be worn over the left breast pocket flap and should not be co-mingled with Scouting awards in accordance with the Canadian Honours Systems guidelines. If you will be wearing Canadian Honours any Scouting insignia can be moved to the right side of the uniform.