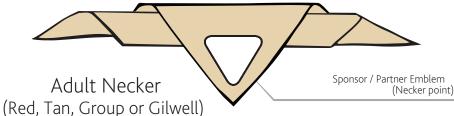

#### **Scouter**

\* Any insignia of orders, decorations or medals should be worn over the left breast pocket flap and should not be co-mingled with Scouting awards in accordance with the Canadian Honours Systems guidelines. If you will be wearing Canadian Honours any Scouting insignia can be moved to the right side of the uniform.