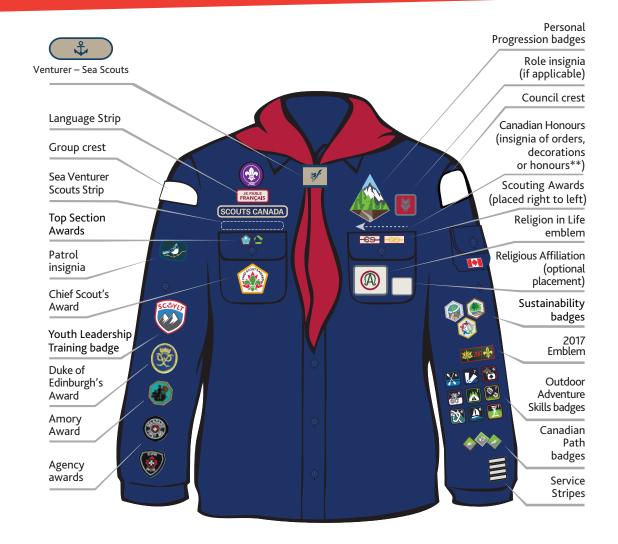

## Uniform Insignia Placement

#### **Venturer Scout**

Venturer Scout necker Sponsor/Partner Emblem (Group, Gilwell, red or tan) (necker point) \*\* Any insignia of orders, decorations or medals should be worn over the left breast pocket flap and should not be co-mingled with Scouting awards in accordance with the Canadian Honours Systems guidelines. If you will be wearing Canadian Honours any Scouting insignia can be moved to the right side of the uniform.