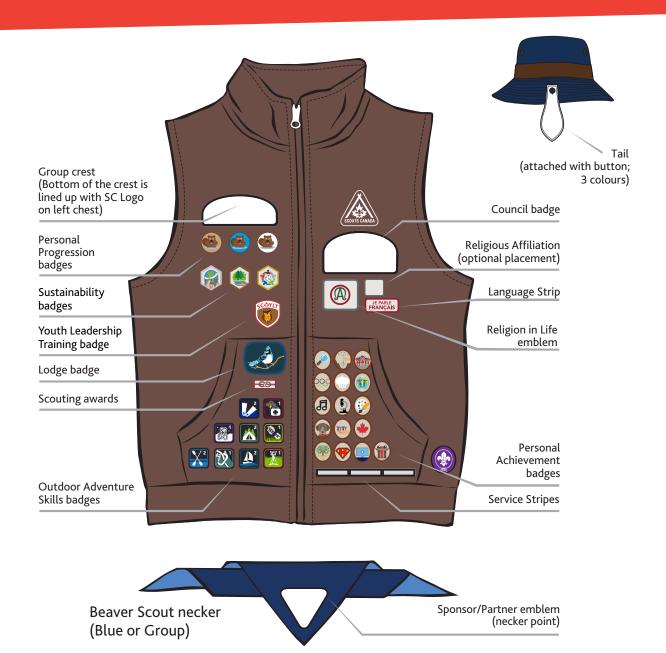

### Uniform Insignia Placement

#### **Beaver Scout**















## Uniform Insighta Placement Cub Scout















# Scout



Shop in-Store and online at Scoutshop.ca









## Uniform Insignia Placement

#### **Venturer Scout**



Venturer Scout necker Sponsor/Partner Emblem (Group, Gilwell, red or tan) (necker point) \*\* Any insignia of orders, decorations or medals should be worn over the left breast pocket flap and should not be co-mingled with Scouting awards in accordance with the Canadian Honours Systems guidelines. If you will be wearing Canadian Honours any Scouting insignia can be moved to the right side of the uniform.











## Uniform Insigha Placement

#### **Rover Scout**





<sup>\*\*</sup> Any insignia of orders, decorations or medals should be worn over the left breast pocket flap and should not be co-mingled