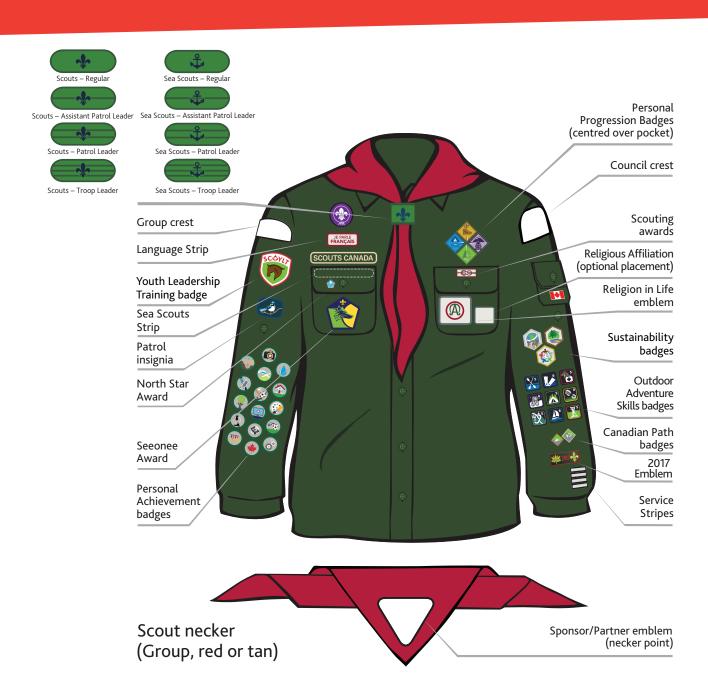

### Uniform Insignia Placement

#### **Beaver Scout**















## Uniform Insighta Placement Cub Scout















# Scout



Shop in-Store and online at Scoutshop.ca









## Uniform Insignia Placement

#### **Venturer Scout**



Venturer Scout necker Sponsor/Partner Emblem (Group, Gilwell, red or tan) (necker point) \*\* Any insignia of orders, decorations or medals should be worn over the left breast pocket flap and should not be co-mingled with Scouting awards in accordance with the Canadian Honours Systems guidelines. If you will be wearing Canadian Honours any Scouting insignia can be moved to the right side of the uniform.











## Uniform Insigha Placement

#### **Rover Scout**





<sup>\*\*</sup> Any insignia of orders, decorations or medals should be worn over the left breast pocket flap and should not be co-mingled with Scouting awards in accordance with the Canadian Honours Systems guidelin