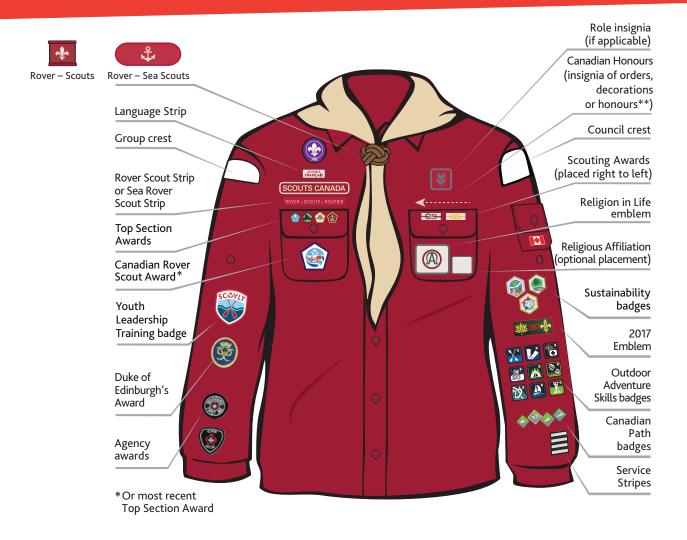

## Uniform Insigha Placement

#### **Rover Scout**

<sup>\*\*</sup> Any insignia of orders, decorations or medals should be worn over the left breast pocket flap and should not be co-mingled with Scouting awards in accordance with the Canadian Honours Systems guidelines. If you will be wearing Canadian Honours any Scouting insignia can be moved to the right side of the uniform.