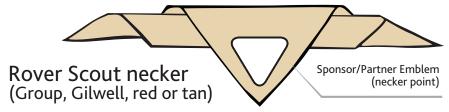

#### **Rover Scout**

<sup>\*\*</sup> Any insignia of orders, decorations or medals should be worn over the left breast pocket flap and should not be co-mingled with Scouting awards in accordance with the Canadian Honours Systems guidelines. If you will be wearing Canadian Honours any Scouting insignia can be moved to the right side of the uniform.