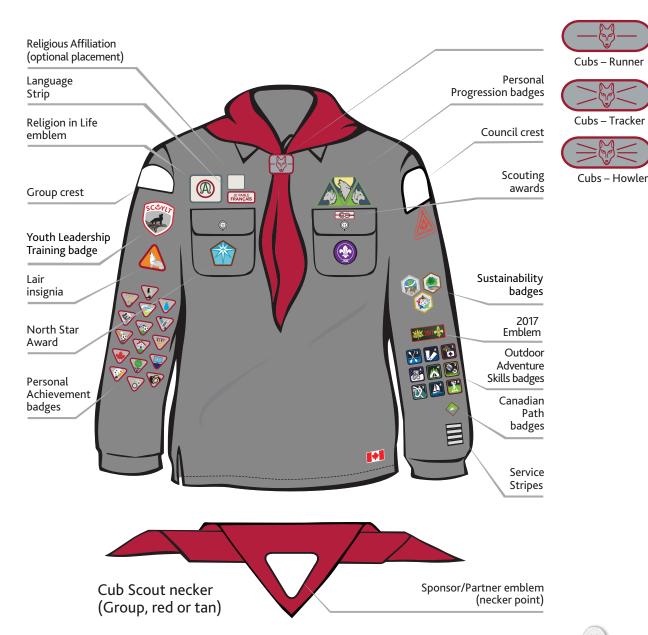

### Uniform Insignia Placement

#### **Beaver Scout**















## Uniform Insighta Placement Cub Scout















# Scout



Shop in-Store and online at Scoutshop.ca









## Uniform Insignia Placement

#### **Venturer Scout**



Venturer Scout necker Sponsor/Partner Emblem (Group, Gilwell, red or tan) (necker point) \*\* Any insignia of orders, decorations or medals should be worn over the left breast pocket flap and should not be co-mingled with Scouting awards in accordance with the Canadian Honours Systems guidelines. If you will be wearing Canadian Honours any Scouting insignia can be moved to the right side of the uniform.











## Uniform Insigha Placement

#### **Rover Scout**





<sup>\*\*</sup> Any insignia of orders, decorations or medals should be worn over the left breast pocket flap and should not be co-mingled with Scouting awards in accordance with the Canadian H